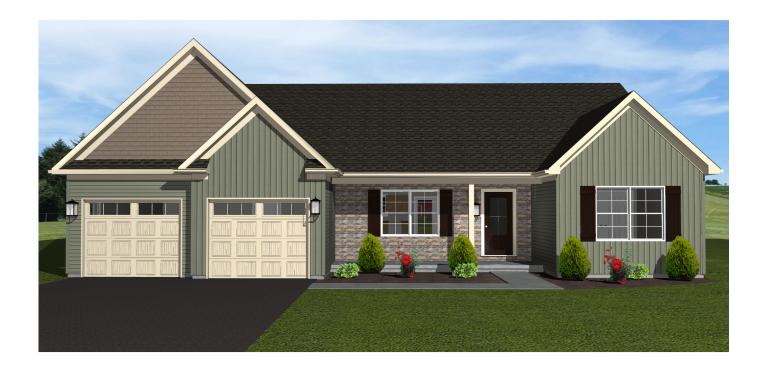

## THE ALDER MODEL

1782 Sq. Ft - 3 Bedrooms - 2 bathrooms

©2023 ISM Construction. Renderings are artists concepts only. Floor Plans & Elevations are subject to change without notice. Construction Plans will always take priority over artwork.