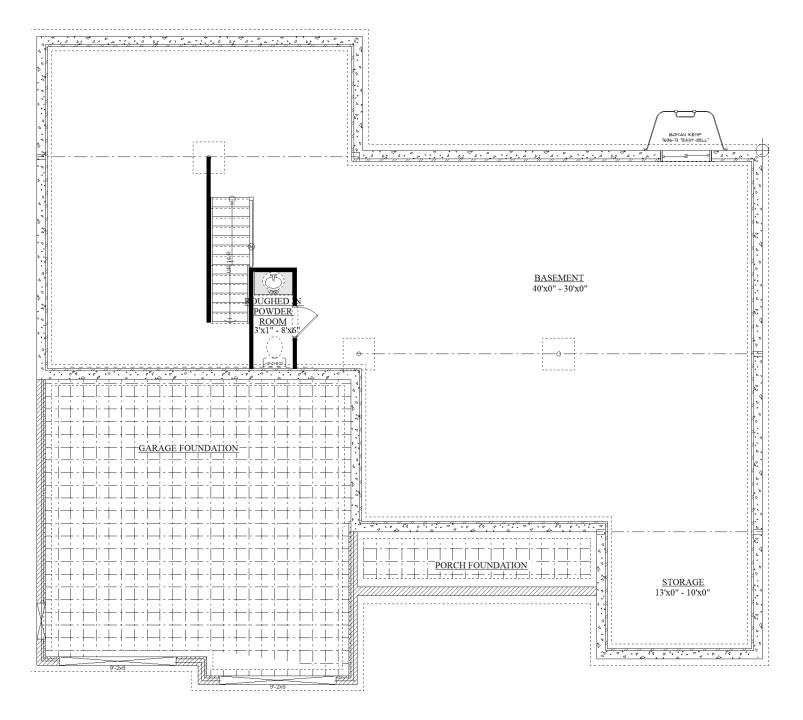

## THE ALDER MODEL

1782 Sq. Ft - 3 Bedrooms - 2 bathrooms

©2023 ISM Construction. Renderings are artists concepts only. Floor Plans & Elevations are subject to change without notice. Construction Plans will always take priority over artwork.