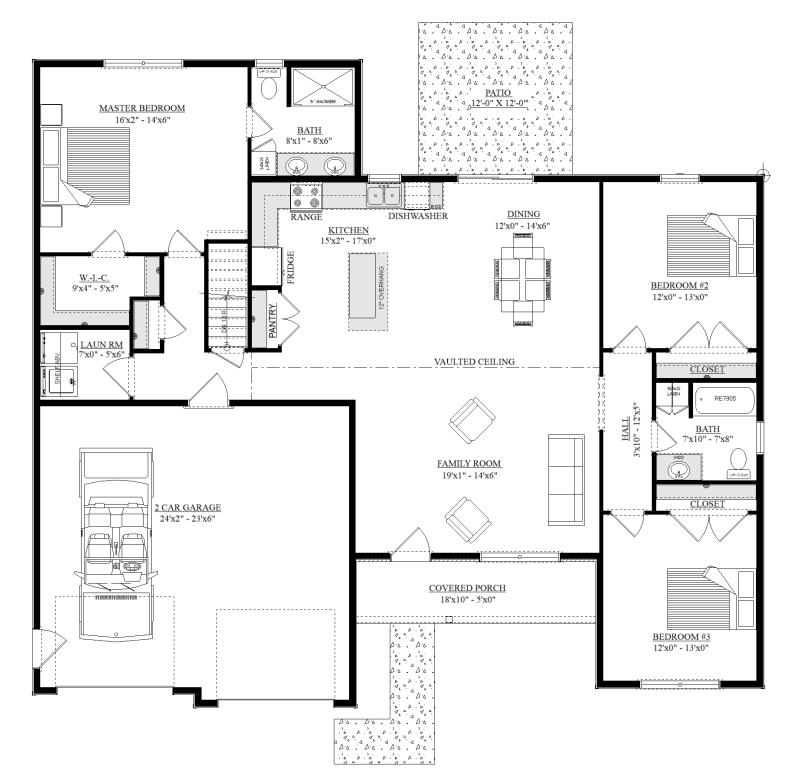

## THE ALDER MODEL

1782 Sq. Ft - 3 Bedrooms - 2 bathrooms

©2023 ISM Construction. Renderings are artists concepts only. Floor Plans & Elevations are subject to change without notice. Construction Plans will always take priority over artwork.