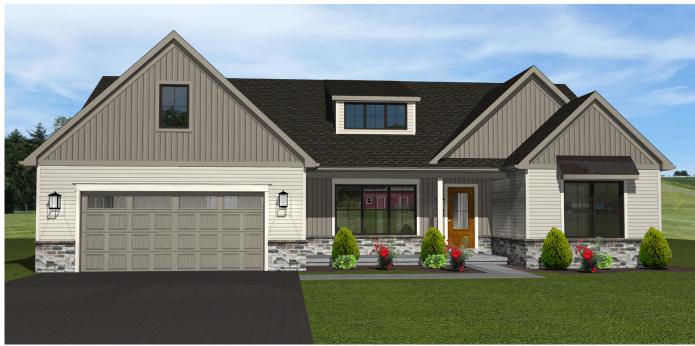

## THE ALDER MODEL

1782 Sq. Ft - 3 Bedrooms - 2 bathrooms

©2023 ISM Construction. Renderings are artists concepts only. Floor Plans & Elevations are subject to change without notice. Construction Plans will always take priority over artwork.