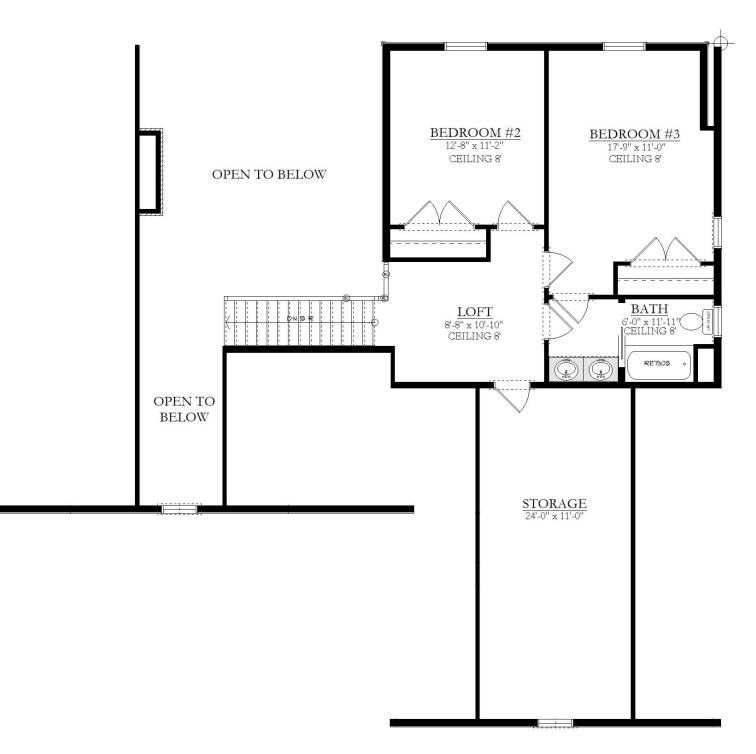

## MOUNTAIN VIEW MODEL

2311 Sq. Feet - 3 Bedrooms - 2 1/2 Bathroom

©2023 ISM Construction. Renderings are artists concepts only. Floor Plans & Elevations are subject to change without notice. Construction Plans will always take priority over artwork.