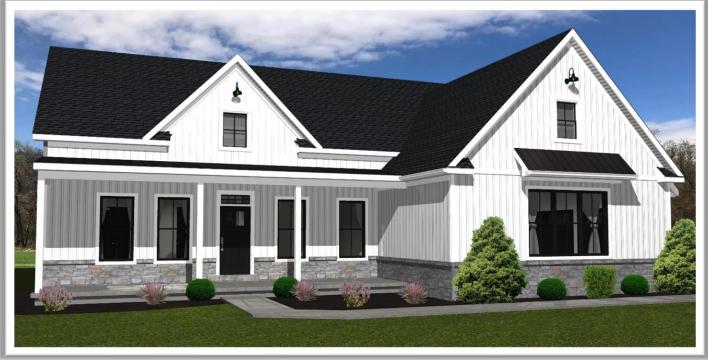

## MOUNTAIN VIEW MODEL

2311 Sq. Feet - 3 Bedrooms - 2 1/2 Bathroom

©2023 ISM Construction. Renderings are artists concepts only. Floor Plans & Elevations are subject to change without notice. Construction Plans will always take priority over artwork.