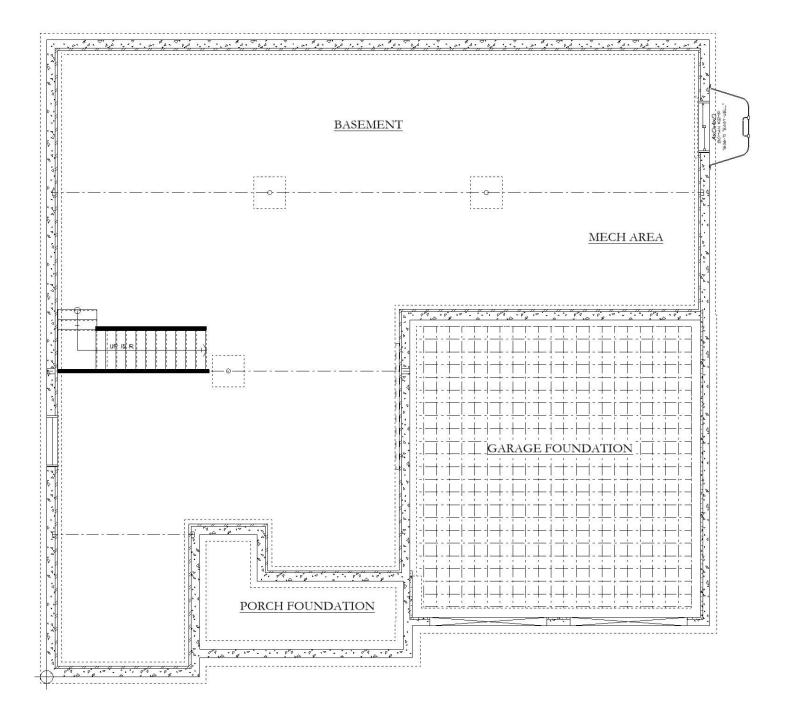

## LINCOLN MODEL

1800 Sq. Feet - 3 Bedrooms - 2 Bathroom

©2023 ISM Construction. Renderings are artists concepts only. Floor Plans & Elevations are subject to change without notice. Construction Plans will always take priority over artwork.