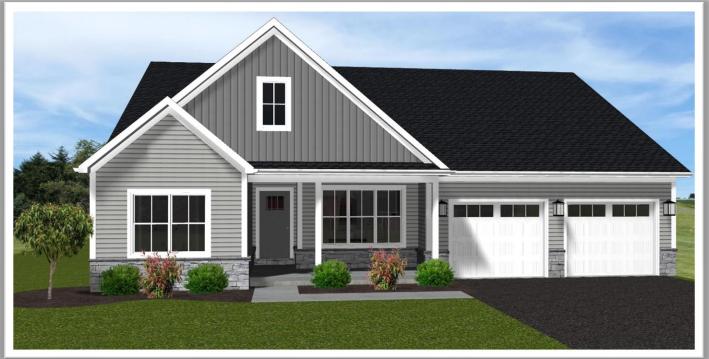

## LINCOLN MODEL

1800 Sq. Feet - 3 Bedrooms - 2 Bathroom

©2023 ISM Construction. Renderings are artists concepts only. Floor Plans & Elevations are subject to change without notice. Construction Plans will always take priority over artwork.