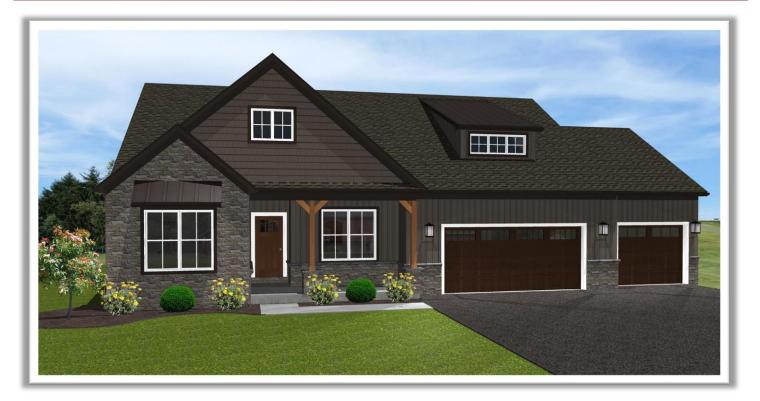

## LINCOLN MODEL

1800 Sq. Feet - 3 Bedrooms - 2 Bathroom

©2023 ISM Construction. Renderings are artists concepts only. Floor Plans & Elevations are subject to change without notice. Construction Plans will always take priority over artwork.