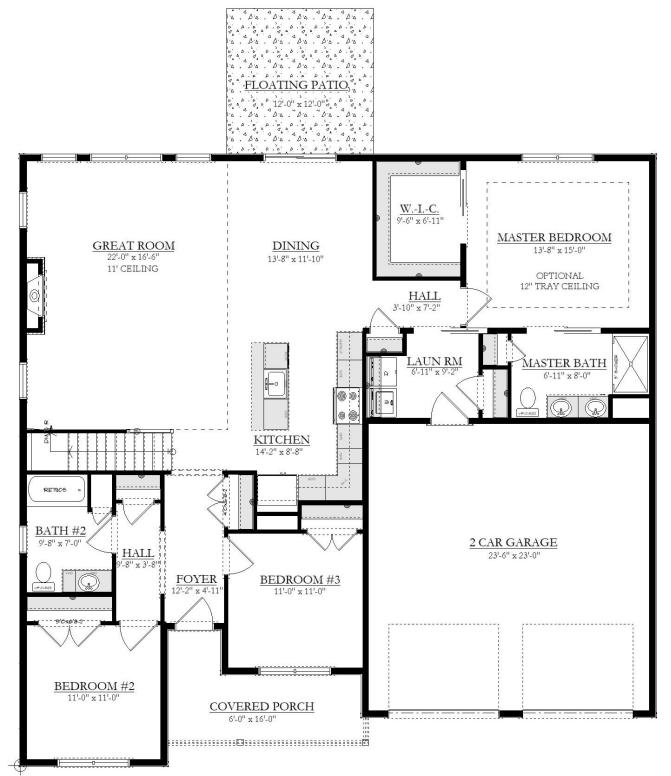

## LINCOLN MODEL

1800 Sq. Feet - 3 Bedrooms - 2 Bathroom

©2023 ISM Construction. Renderings are artists concepts only. Floor Plans & Elevations are subject to change without notice. Construction Plans will always take priority over artwork.